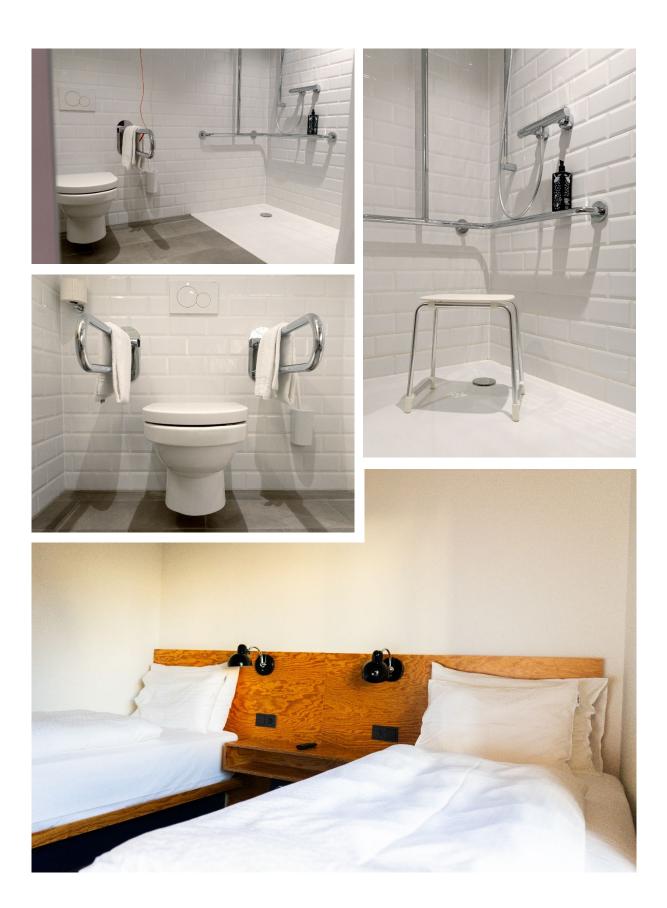

### Furnishings in the wheelchair accessible rooms

Turning circle
Sufficient space for the turning circle of your wheelchair

### — Equipment and furniture

Door width: 92 cm, height of light switches: 68 cm, height of window handles: 105 cm, height of beds not adjustable, furniture not convertible

### — Bathroom

Door width 92 cm, accessible space: 190 cm x 200 cm, roll-in shower with folding chair and handholds, washbasin accessible, height of washbasin lower edge: 70 cm

— Toilet in the bathroom

Seat height: 47 cm, handholds next to the toilet